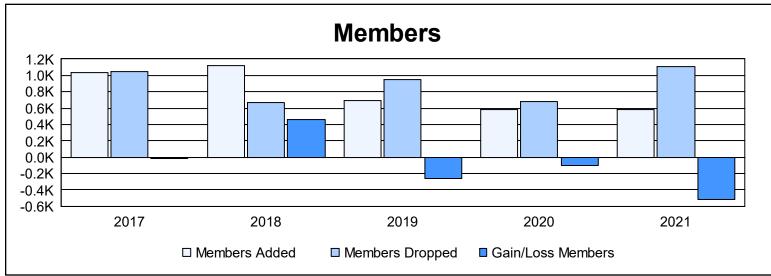

District 322C3 As of June 2021 Cumulative

| Year      | New<br>Clubs | Dropped<br>Clubs | Gain/<br>Loss<br>Clubs | New<br>Members | Charter<br>Members | Reinstate<br>Members | Transfer<br>Members | Total<br>Member<br>Added | Total<br>Members<br>Dropped | Gain/<br>Loss<br>Members |
|-----------|--------------|------------------|------------------------|----------------|--------------------|----------------------|---------------------|--------------------------|-----------------------------|--------------------------|
| 2016-2017 | 11           | 15               | -4                     | 619            | 271                | 93                   | 49                  | 1,032                    | 1,049                       | -17                      |
| 2017-2018 | 17           | 4                | 13                     | 669            | 390                | 57                   | 5                   | 1,121                    | 666                         | 455                      |
| 2018-2019 | 9            | 14               | -5                     | 441            | 198                | 33                   | 19                  | 691                      | 947                         | -256                     |
| 2019-2020 | 10           | 7                | 3                      | 325            | 238                | 19                   | 1                   | 583                      | 685                         | -102                     |
| 2020-2021 | 10           | 23               | -13                    | 311            | 233                | 21                   | 19                  | 584                      | 1,106                       | -522                     |
| Average   | 11           | 13               | -1                     | 473            | 266                | 45                   | 19                  | 802                      | 891                         | -88                      |