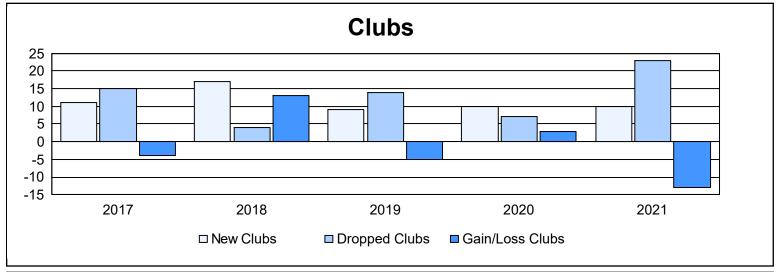

District 322C3 As of June 2021 Cumulative

| Year      | New<br>Clubs | Dropped<br>Clubs | Gain/<br>Loss<br>Clubs | New<br>Members | Charter<br>Members | Reinstate<br>Members | Transfer<br>Members | Total<br>Member<br>Added | Total<br>Members<br>Dropped | Gain/<br>Loss<br>Members |
|-----------|--------------|------------------|------------------------|----------------|--------------------|----------------------|---------------------|--------------------------|-----------------------------|--------------------------|
| 2016-2017 | 11           | 15               | -4                     | 619            | 271                | 93                   | 49                  | 1,032                    | 1,049                       | -17                      |
| 2017-2018 | 17           | 4                | 13                     | 669            | 390                | 57                   | 5                   | 1,121                    | 666                         | 455                      |
| 2018-2019 | 9            | 14               | -5                     | 441            | 198                | 33                   | 19                  | 691                      | 947                         | -256                     |
| 2019-2020 | 10           | 7                | 3                      | 325            | 238                | 19                   | 1                   | 583                      | 685                         | -102                     |
| 2020-2021 | 10           | 23               | -13                    | 311            | 233                | 21                   | 19                  | 584                      | 1,106                       | -522                     |
| Average   | 11           | 13               | -1                     | 473            | 266                | 45                   | 19                  | 802                      | 891                         | -88                      |